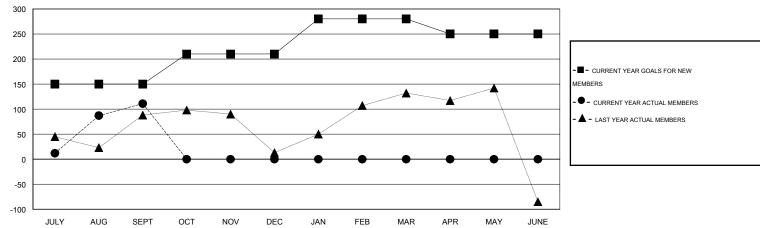

#### GOALS AND ACTUAL MEMBERS CUMULATIVE

| DROPPED CLUBS: 0 |    | 19 CLUBS OF 63 ADDED 1 OR MORE | GENDER DISTRIBUTION                   |                                |       |
|------------------|----|--------------------------------|---------------------------------------|--------------------------------|-------|
|                  |    | NEW MEMBERS                    | MALE<br>FEMALE                        | 1,682 (73.71%)<br>600 (26.29%) |       |
| DROPPED MEMBERS  |    |                                | FEMALE                                | 000 (20.29 %)                  |       |
| DECEASED         | 1  | CLICK HERE FOR HEALTH          | FAMILY LINUT MEMBERS                  |                                | 1,001 |
| CLUB CANCELLED   | 0  | ASSESSMENT DATA                | FAMILY UNIT MEMBERS HEAD OF HOUSEHOLD |                                | 360   |
| OTHER            | 61 |                                |                                       |                                | 641   |
| TOTAL            | 62 |                                | NON-HEAD OF HOUSEHOLD                 |                                |       |

## GMT: Mahesh Pasqual LOCATION INDIA GMT CA 6

| Clubs                 |                  |           |                  |                  | Members               |                    |                                     |                    |                  |  |
|-----------------------|------------------|-----------|------------------|------------------|-----------------------|--------------------|-------------------------------------|--------------------|------------------|--|
| RESULTS FOR 2014-2015 |                  |           |                  |                  | RESULTS FOR 2014-2015 |                    |                                     |                    |                  |  |
| QUARTER               | NEW CLUB<br>GOAL | NEW CLUBS | DROPPED<br>CLUBS | NET<br>GAIN/LOSS | QUARTER               | NEW MEMBER<br>GOAL | CHARTER AND<br>NEW MEMBERS<br>ADDED | DROPPED<br>MEMBERS | NET<br>GAIN/LOSS |  |
| JULY/AUG/SEPT         | 6                | 1         | 0                | 1                | JULY/AUG/SEPT         | 150                | 173                                 | 62                 | 111              |  |
| OCT/NOV/DEC           | 4                | 0         | 0                | 0                | OCT/NOV/DEC           | 60                 | 0                                   | 0                  | 0                |  |
| JAN/FEB/MAR           | 3                | 0         | 0                | 0                | JAN/FEB/MAR           | 70                 | 0                                   | 0                  | 0                |  |
| APR/MAY/JUNE          | 0                | 0         | 0                | 0                | APR/MAY/JUNE          | -30                | 0                                   | 0                  | 0                |  |