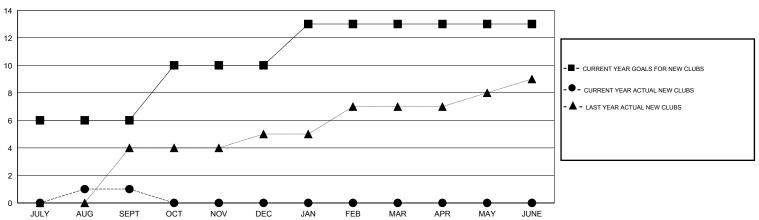

### GOALS AND ACTUAL NEW CLUBS CUMULATIVE

## GMT: Mahesh Pasqual LOCATION INDIA GMT CA 6

| Clubs                 |                  |           |                  |                  | Members               |                    |                                     |                    |                  |  |
|-----------------------|------------------|-----------|------------------|------------------|-----------------------|--------------------|-------------------------------------|--------------------|------------------|--|
| RESULTS FOR 2014-2015 |                  |           |                  |                  | RESULTS FOR 2014-2015 |                    |                                     |                    |                  |  |
| QUARTER               | NEW CLUB<br>GOAL | NEW CLUBS | DROPPED<br>CLUBS | NET<br>GAIN/LOSS | QUARTER               | NEW MEMBER<br>GOAL | CHARTER AND<br>NEW MEMBERS<br>ADDED | DROPPED<br>MEMBERS | NET<br>GAIN/LOSS |  |
| JULY/AUG/SEPT         | 6                | 1         | 0                | 1                | JULY/AUG/SEPT         | 150                | 173                                 | 62                 | 111              |  |
| OCT/NOV/DEC           | 4                | 0         | 0                | 0                | OCT/NOV/DEC           | 60                 | 0                                   | 0                  | 0                |  |
| JAN/FEB/MAR           | 3                | 0         | 0                | 0                | JAN/FEB/MAR           | 70                 | 0                                   | 0                  | 0                |  |
| APR/MAY/JUNE          | 0                | 0         | 0                | 0                | APR/MAY/JUNE          | -30                | 0                                   | 0                  | 0                |  |